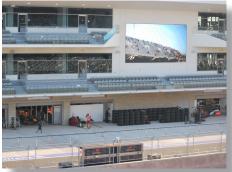

## **System Features**

COTA is a networked facility with widespread integrated audio distribution in five buildings and extensive work completed on the media center as well as lounge areas.

- A 12x3 video wall is in the lounge area and a 3x6 video wall is installed in Race Control
- The audio system includes more than 1,100 speakers around the more than three-mile track, a mass notification system that meets the NFPA-72 standard, and has custom programming that allows it to run pre-recorded or live announcements
- A MATV system is in all buildings and a facility-wide digital audio distribution system is installed over an extensive IT network