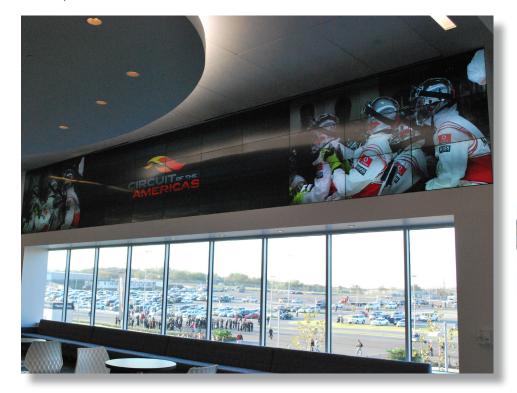

## **System Features**

COTA is a networked facility with widespread integrated audio distribution in five buildings and extensive work completed on the media center as well as lounge areas.

- A 12x3 video wall is in the lounge area and a 3x6 video wall is installed in Race Control
- The audio system includes more than 1,100 speakers around the more than three-mile track, a mass notification system that meets the NFPA-72 standard, and has custom programming that allows it to run pre-recorded or live announcements
- A MATV system is in all buildings and a facility-wide digital audio distribution system is installed over an extensive IT network