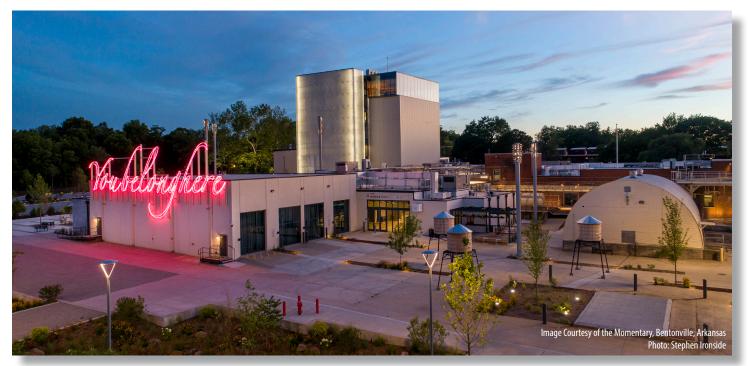

## System Features

The Momentary is a contemporary art space in downtown Bentonville for visual, performing and culinary arts. Occupying a decommissioned 63,000 SF cheese factory, the Momentary serves as a cultural hub and requires an adaptable AV system.