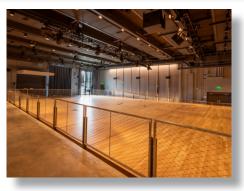

- Fermentation Hall 25' projection screen with 12,000 lumen projector, loudspeakers, surround speakers, Soundscape<sup>™</sup> system, digital mixer
- Milk Intake Performance Area 28' projection screen with 21,000 lumen projector, loudspeakers, 48-channel digital mixer, digital signage
- Tower Performance Area loudspeakers and subwoofers for performances, digital mixer
- Central Exhibit and Gallery Spaces 65" 4K display, digital signage, loudspeakers