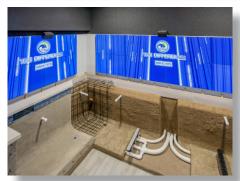

## **System Features**

Riverbend Sandler Pools, a nationally recognized Top 50 Pool Builder, upgraded their Design Center to showcase pool and spa possibilities for visitors.

- Structure Room features dual LED video walls, arranged 2X4 and 2X2, displays video content and digital signage
- Audio system pendant loudspeakers, digital signal processor (DSP) and networked streaming media player
- Occupancy sensors located throughout building and automatically adjust video content
- Custom touch panels enable users to control video walls, projectors and video selection