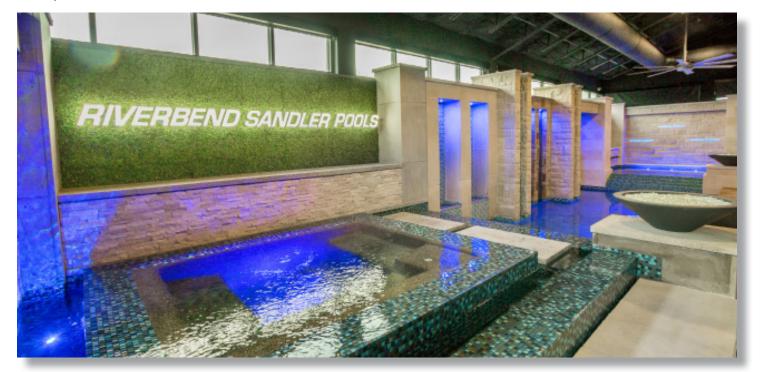

## **System Features**

Riverbend Sandler Pools, a nationally recognized Top 50 Pool Builder, upgraded their Design Center to showcase pool and spa possibilities for visitors.

- Structure Room features dual LED video walls, arranged 2X4 and 2X2, displays video content and digital signage
- Audio system pendant loudspeakers, digital signal processor (DSP) and networked streaming media player
- Occupancy sensors located throughout building and automatically adjust video content
- Custom touch panels enable users to control video walls, projectors and video selection