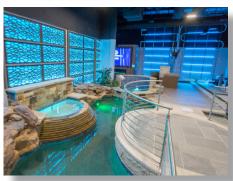

## **System Features**

Riverbend Sandler Pools, a nationally recognized Top 50 Pool Builder, upgraded their Design Center to showcase pool and spa possibilities for visitors.

- Structure Room features dual LED video walls, arranged 2X4 and 2X2, displays video content and digital signage
- Audio system pendant loudspeakers, digital signal processor (DSP) and networked streaming media player
- Occupancy sensors located throughout building and automatically adjust video content
- Custom touch panels enable users to control video walls, projectors and video selection