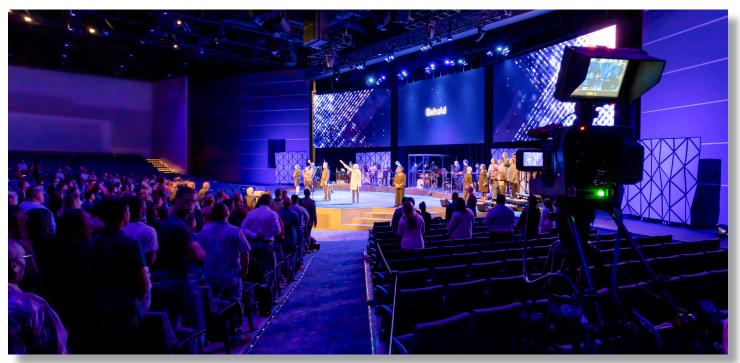

## System Features

Odessa Christian Faith Center completed expansion of their main campus that includes a 1,200 seat worship facility, book store and broadcast facility.

- Main sanctuary features three, 24' x 13.5' direct view LED displays, 85" 4K confidence monitor and theatrical lighting
- · Main sanctuary's sound system includes line array loudspeakers, front fill loudspeakers, digital mixing console and extensive wireless microphone system
- · Children's Worship Center utilizes projector, 13' diagonal retractable screen, wireless microphone system, 15" loudspeakers and control system
- Lobby uses eight displays for digital signage and wayfinding