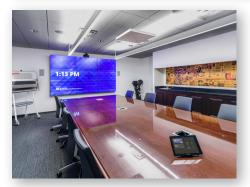

- 3x3 video wall, consisting of nine displays for visual presentations in the multipurpose space
- Microsoft Teams Rooms utilize custom integrated touch panels for easy and standardized control
- PTZ cameras are integrated into the conference room systems to capture those who are presenting
- Conference room beam-forming ceiling array microphones continuously digitally detect and adjust to optimize the audio for the person(s) speaking