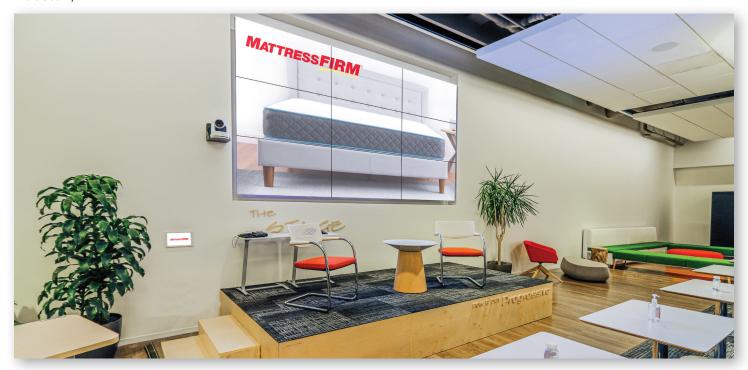

- 3x3 video wall, consisting of nine displays for visual presentations in the multipurpose space
- Microsoft Teams Rooms utilize custom integrated touch panels for easy and standardized control
- PTZ cameras are integrated into the conference room systems to capture those who are presenting
- Conference room beam-forming ceiling array microphones continuously digitally detect and adjust to optimize the audio for the person(s) speaking