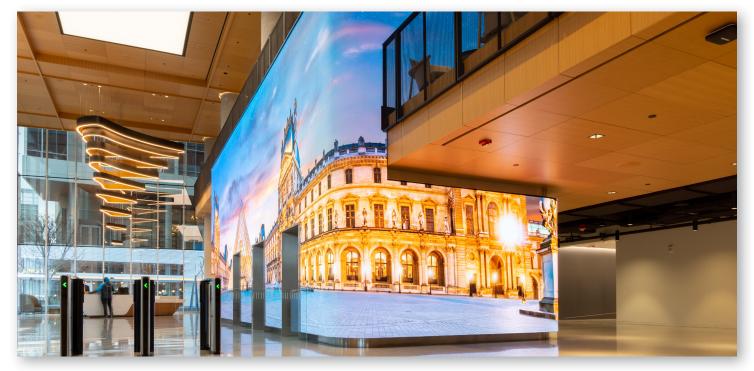

## **System Features**

Marriott International has unveiled its new global headquarters located in downtown Bethesda, Maryland. The impressive 21-story building includes 785,000 square feet of diverse spaces, coupled with cutting-edge technology, that supports their vast network of over 8,100 hotels across 139 countries.

- Lobby showcases a 22'x80' direct view LED wall for creative expression and regular content updates
- Over 200 meeting spaces feature Microsoft Teams Rooms, enhancing collaboration and communication
- AV master control rooms enable monitoring and assistance in ongoing meetings