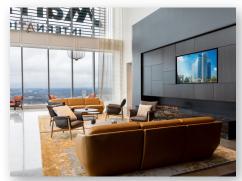

- Lobby showcases a 22'x80' direct view LED wall for creative expression and regular content updates
- Over 200 meeting spaces feature Microsoft Teams Rooms, enhancing collaboration and communication
- AV master control rooms enable monitoring and assistance in ongoing meetings