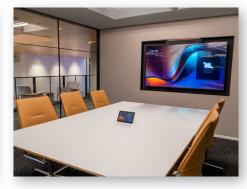

- Lobby showcases a 22'x80' direct view LED wall for creative expression and regular content updates
- Over 200 meeting spaces feature Microsoft Teams Rooms, enhancing collaboration and communication
- AV master control rooms enable monitoring and assistance in ongoing meetings