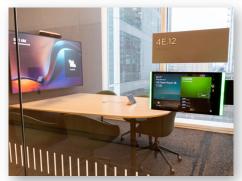

- Lobby showcases a 22'x80' direct view LED wall for creative expression and regular content updates
- Over 200 meeting spaces feature Microsoft Teams Rooms, enhancing collaboration and communication
- AV master control rooms enable monitoring and assistance in ongoing meetings