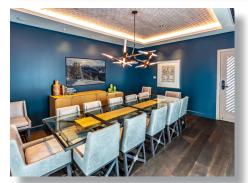

- Guest reception area features a 3X2 video wall, which streams information for guests including digital signage and views from atop Aspen Snowmass
- Conference rooms are equipped with projector, screen, automatic lift, wireless microphones, ceiling mounted speakers and partition sensor
- Private dining area includes HD display and ceiling mounted speakers
- Guest rooms each include a wall-mounted HD display
- Pool area provides music entertainment and announcements using weather-resistant speakers