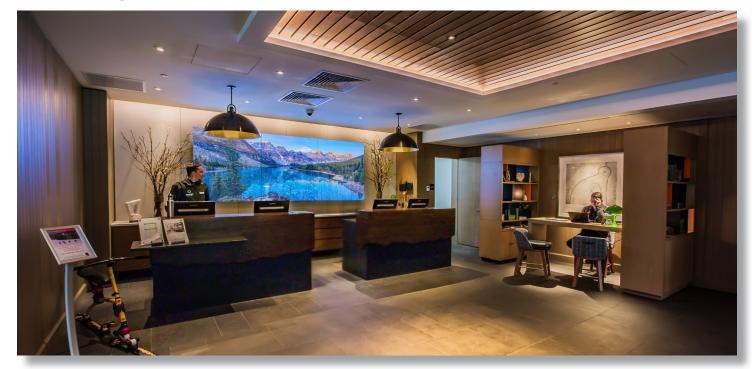

- Guest reception area features a 3X2 video wall, which streams information for guests including digital signage and views from atop Aspen Snowmass
- Conference rooms are equipped with projector, screen, automatic lift, wireless microphones, ceiling mounted speakers and partition sensor
- Private dining area includes HD display and ceiling mounted speakers
- Guest rooms each include a wall-mounted HD display
- Pool area provides music entertainment and announcements using weather-resistant speakers