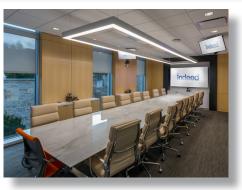

- Reception area features a two Direct View LED video walls that are 10' x 30' and 10' x 10' and are seamed together at a 90° angle wall with a 2.6mm pixel pitch
- Auditorium includes a 12' x 7' LCD video wall comprised of nine bezel-less displays, twelve 4K displays, presentation system, sound system, multi-channel HD recorder and theatrical lighting
- 16-Person Meeting Rooms utilize dual 85" 4K displays, PTZ camera, ceiling array microphones and in-ceiling speakers
- Game Room includes 4K displays with gaming consoles