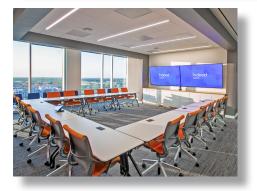

- Reception area features a two Direct View LED video walls that are 10' x 30' and 10' x 10' and are seamed together at a 90° angle wall with a 2.6mm pixel pitch
- Auditorium includes a 12' x 7' LCD video wall comprised of nine bezel-less displays, twelve 4K displays, presentation system, sound system, multi-channel HD recorder and theatrical lighting
- 16-Person Meeting Rooms utilize dual 85" 4K displays, PTZ camera, ceiling array microphones and in-ceiling speakers
- Game Room includes 4K displays with gaming consoles