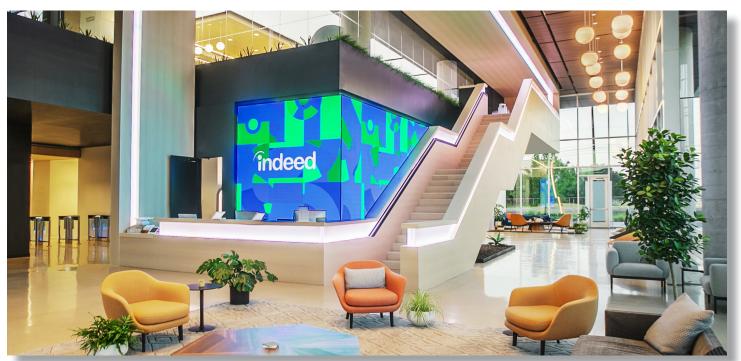

- Reception area features a two Direct View LED video walls that are 10' x 30' and 10' x 10' and are seamed together at a 90° angle wall with a 2.6mm pixel pitch
- Auditorium includes a 12' x 7' LCD video wall comprised of nine bezel-less displays, twelve 4K displays, presentation system, sound system, multi-channel HD recorder and theatrical lighting
- 16-Person Meeting Rooms utilize dual 85" 4K displays, PTZ camera, ceiling array microphones and in-ceiling speakers
- Game Room includes 4K displays with gaming consoles