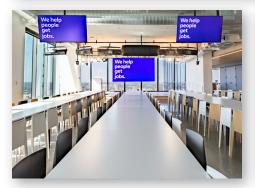

## **System Features**

With over 13,000 global employees working in over forty-five countries, Indeed uses extensive AV technology to facilitate the workplace community.

- **Digital Signage** | Direct-view LED displays provide a large, bright, and versatile platform to deploy important messaging in multiple languages
- Community Rooms | Includes broadcast PTZ cameras, IMAG displays, as well as stages with television lighting and zoned sound systems
- Al-Driven Video Conferencing | Hundreds of meeting spaces facilitate 4 40+ attendees, utilizing Al features for auto framing, tracking, camera switching, background noise filtering, voice recognition, as well as beam-forming ceiling mics that increase speech intelligibility