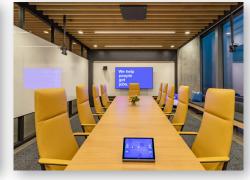

## **System Features**

With over 13,000 global employees working in over forty-five countries, Indeed uses extensive AV technology to facilitate the workplace community.

- **Digital Signage** | Direct-view LED displays provide a large, bright, and versatile platform to deploy important messaging in multiple languages
- Community Rooms | Includes broadcast PTZ cameras, IMAG displays, as well as stages with television lighting and zoned sound systems
- Al-Driven Video Conferencing | Hundreds of meeting spaces facilitate 4 40+ attendees, utilizing Al features for auto framing, tracking, camera switching, background noise filtering, voice recognition, as well as beam-forming ceiling mics that increase speech intelligibility