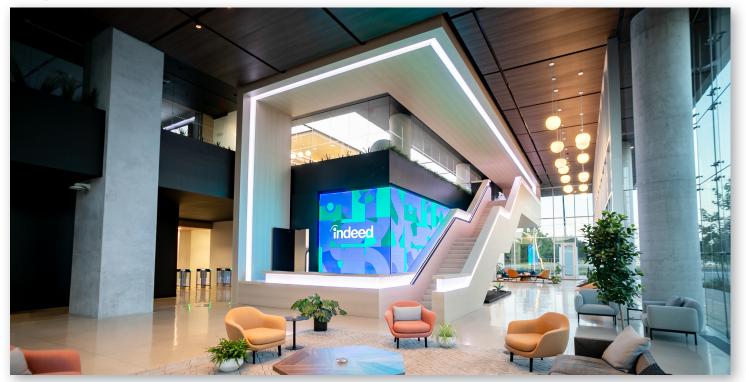

## **System Features**

With over 13,000 global employees working in over forty-five countries, Indeed uses extensive AV technology to facilitate the workplace community.

- **Digital Signage** | Direct-view LED displays provide a large, bright, and versatile platform to deploy important messaging in multiple languages
- Community Rooms | Includes broadcast PTZ cameras, IMAG displays, as well as stages with television lighting and zoned sound systems
- Al-Driven Video Conferencing | Hundreds of meeting spaces facilitate 4 40+ attendees, utilizing Al features for auto framing, tracking, camera switching, background noise filtering, voice recognition, as well as beam-forming ceiling mics that increase speech intelligibility