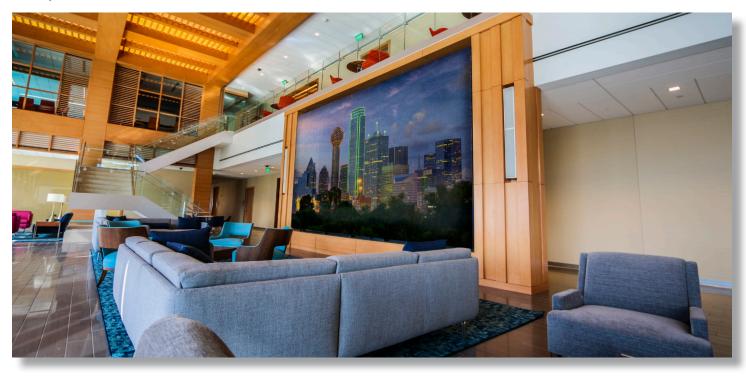

- Executive conference room features a 98"4K display and ceiling mounted microphones
- Town Hall uses dual HD video walls, wireless microphone system, infrared wireless assistive listening system and multiple wall mounted line array speakers
- HD video wall in lobby area showcases company information and live broadcast
- Large conference rooms utilize 85"4K displays, in-ceiling speakers, tabletop microphones
  and touch panel controls
- Classrooms are equipped with HD displays, PTZ cameras and ceiling mounted microphones and speakers