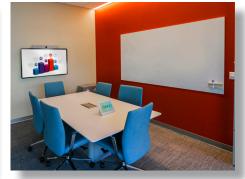

- Executive conference room features a 98"4K display and ceiling mounted microphones
- Town Hall uses dual HD video walls, wireless microphone system, infrared wireless assistive listening system and multiple wall mounted line array speakers
- HD video wall in lobby area showcases company information and live broadcast
- Large conference rooms utilize 85"4K displays, in-ceiling speakers, tabletop microphones
  and touch panel controls
- Classrooms are equipped with HD displays, PTZ cameras and ceiling mounted microphones and speakers