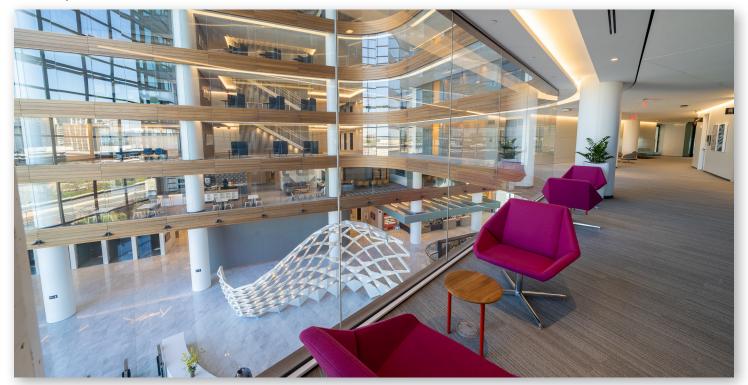

## **System Features**

Capital One's 20-floor headquarters is located just outside Washington, D.C. and features over 350 Zoom Rooms and meeting spaces with advanced AV technology solutions providing seamless connectivity and enhanced productivity among employees.