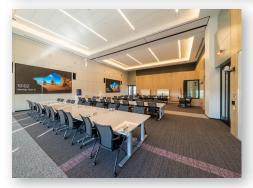

- C-Level Conference Rooms | Uses direct-view LED 1.5mm pitch displays that allows users to experience bright images even with the window shades up
- Welcome Space | Includes 11 12'x 7' 1.55mm direct view LED video walls
- Conference Rooms | Includes 98" displays, HD PTZ cameras, and integrated control
- Security Operations Center | Uses multiple 98" displays to create a video wall to monitor building security