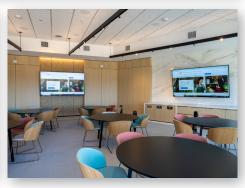

- C-Level Conference Rooms | Uses direct-view LED 1.5mm pitch displays that allows users to experience bright images even with the window shades up
- Welcome Space | Includes 11 12'x 7' 1.55mm direct view LED video walls
- Conference Rooms | Includes 98" displays, HD PTZ cameras, and integrated control
- Security Operations Center | Uses multiple 98" displays to create a video wall to monitor building security