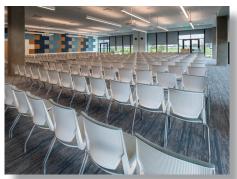

## **System Features**

Austin Energy provides power to over 1 million customers and recently built a 275,000 sf, 4-story headquarters to be occupied by 1100 employees.

- Commons Areas 2000 sound masking speakers, 12' wide 3 x 3 video wall
- Meeting Spaces 26 Huddle Rooms, 35 Small, 16 Medium, 9 Large, 3 XL Video Conference (VC) Rooms containing VC cameras, displays, room scheduling, installed mic arrays, and speakers
- Trading Floor Two 80" 2 x 2 video walls and two video clusters, each containing 4 - 65" displays
- Executive Boardroom 85" display, 8' 2x2 video wall, integrated control, pan/tilt/ zoom camera, and room scheduling panel