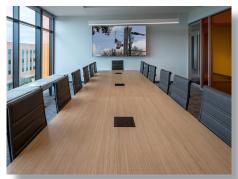

## **System Features**

Austin Energy provides power to over 1 million customers and recently built a 275,000 sf, 4-story headquarters to be occupied by 1100 employees.

- Commons Areas 2000 sound masking speakers, 12' wide 3 x 3 video wall
- Meeting Spaces 26 Huddle Rooms, 35 Small, 16 Medium, 9 Large, 3 XL Video Conference (VC) Rooms containing VC cameras, displays, room scheduling, installed mic arrays, and speakers
- Trading Floor Two 80" 2 x 2 video walls and two video clusters, each containing 4 - 65" displays
- Executive Boardroom 85" display, 8' 2x2 video wall, integrated control, pan/tilt/ zoom camera, and room scheduling panel