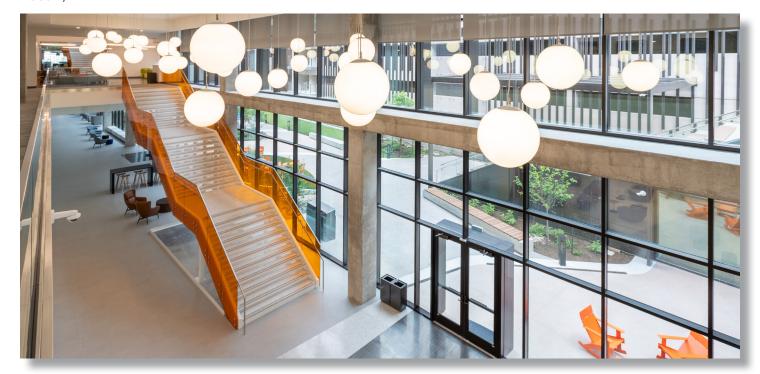

## **System Features**

Austin Energy provides power to over 1 million customers and recently built a 275,000 sf, 4-story headquarters to be occupied by 1100 employees.

- Commons Areas 2000 sound masking speakers, 12' wide 3 x 3 video wall
- Meeting Spaces 26 Huddle Rooms, 35 Small, 16 Medium, 9 Large, 3 XL Video Conference (VC) Rooms containing VC cameras, displays, room scheduling, installed mic arrays, and speakers
- Trading Floor Two 80" 2 x 2 video walls and two video clusters, each containing 4 - 65" displays
- Executive Boardroom 85" display, 8' 2x2 video wall, integrated control, pan/tilt/ zoom camera, and room scheduling panel