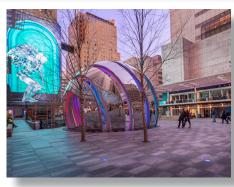

## **System Features**

The AT&T Discovery District® creates a destination where technology and entertainment combine to create unique experiences. The District includes shopping, restaurants, and theater in a tech vibe environment that captivates young and old visitors.

- The Plaza | Line array speakers produce foreground music into the food hall and operate on an extensive fiber network
- The Exchange | An array of restaurants showcase 75" displays, digital signage and menu boards, zoned speakers, and integrated control
- Jaxon Beer Garden | 85" displays for event space, video distribution, touch panel control, outdoor and indoor displays, and foreground music speakers
- The Globe | Towering 30' tall, this unique feature includes narrow line array speakers to produce foreground music from hidden sources