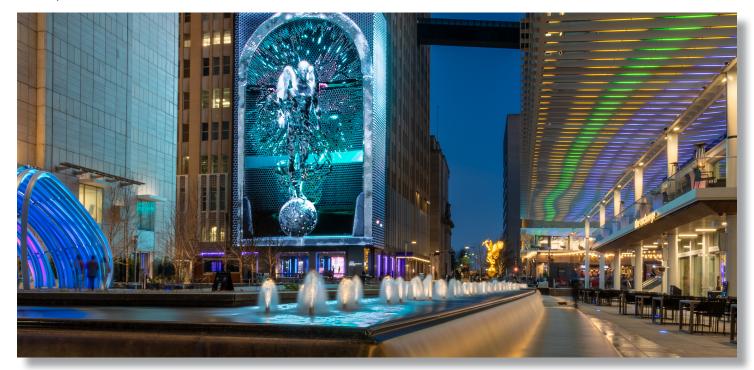

## **System Features**

The AT&T Discovery District® creates a destination where technology and entertainment combine to create unique experiences. The District includes shopping, restaurants, and theater in a tech vibe environment that captivates young and old visitors.

- The Plaza | Line array speakers produce foreground music into the food hall and operate on an extensive fiber network
- The Exchange | An array of restaurants showcase 75" displays, digital signage and menu boards, zoned speakers, and integrated control
- Jaxon Beer Garden | 85" displays for event space, video distribution, touch panel control, outdoor and indoor displays, and foreground music speakers
- The Globe | Towering 30' tall, this unique feature includes narrow line array speakers to produce foreground music from hidden sources