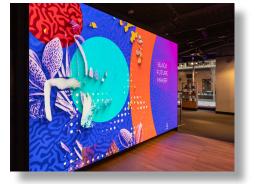

## System Features

The AT&T Experience Store is a first-of-its-kind retail environment, offering new ways to enjoy popular TV shows and movies from AT&T and WarnerMedia's brand family.

- A 16' x 9' Direct-View LED is used as a backdrop for TV shows and movies, while set pieces are placed in front of it to immerse store visitors into scenes from the featured show
- Store visitors are greeted by an 18' x 10' Direct-View LED video column-wrap with agile custom messaging
- A distinctive large format display brings visitors attention to current events using a 16' x 9' Direct-View LED display