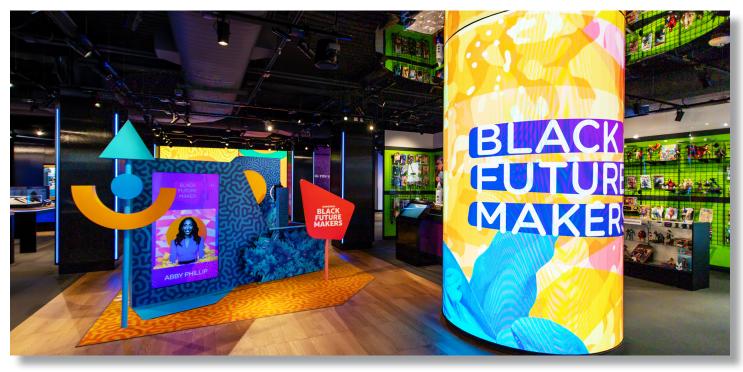

## System Features

The AT&T Experience Store is a first-of-its-kind retail environment, offering new ways to enjoy popular TV shows and movies from AT&T and WarnerMedia's brand family.

- A 16' x 9' Direct-View LED is used as a backdrop for TV shows and movies, while set pieces are placed in front of it to immerse store visitors into scenes from the featured show
- Store visitors are greeted by an 18' x 10' Direct-View LED video column-wrap with agile custom messaging
- A distinctive large format display brings visitors attention to current events using a 16' x 9' Direct-View LED display