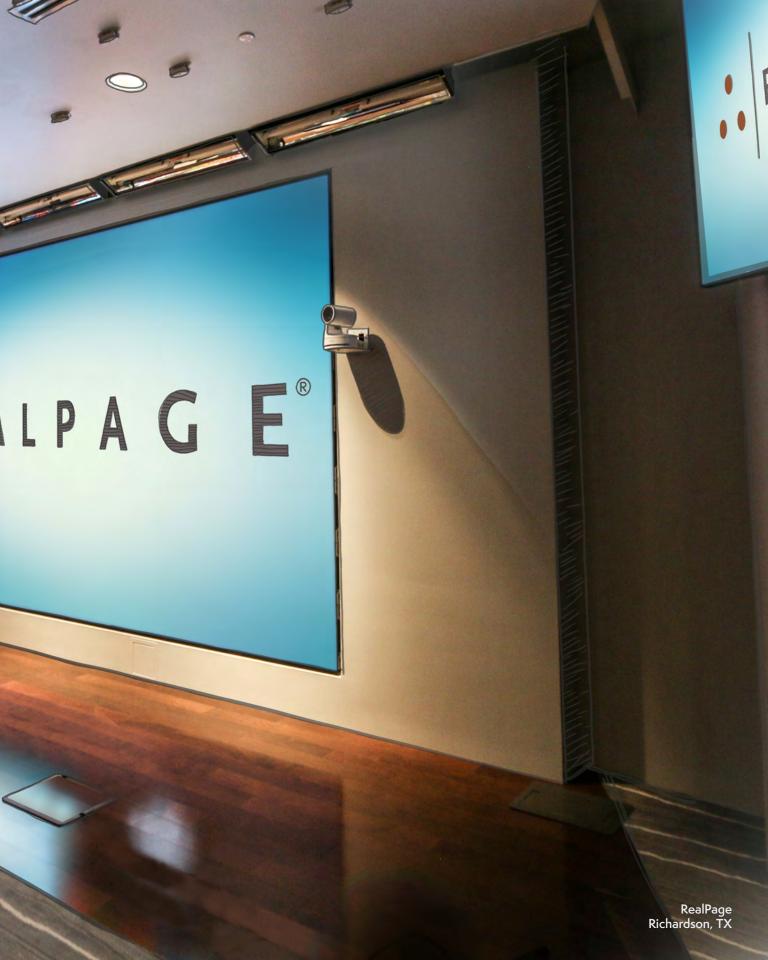

### **DELIVER** Ford system designers deliver critical information needed to ensure your bid documents reflect an accurate scope of work, resulting in lower project cost. **FORD PROVIDES Noise Criteria Recommendations Conduit Plans Millwork Specifications BIM Design 3D Photo Rendering System Device Mounting Details Space Requirements Designation System One-Line Drawings Budgetary Proposals** Note | Ford is a design/build AV contractor and does not provide AV system design services that generate specifications for bidding by other AV contractors. DESIGN | EVALUATE | DELIVER | REALIZE | BUILD