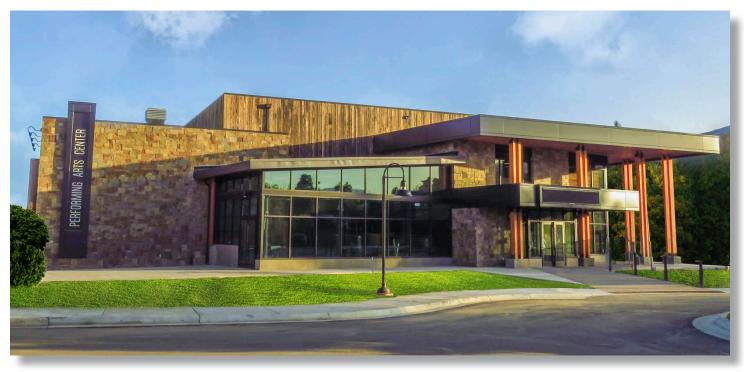

## **Project Profile**

Silverthorne Performing Arts Center Silverthorne, CO

Scan QR code to view related video.

## **System Features**

Open in 2017, the Silverthorne Performing Arts Center is a multi-functional performance facility. To host their many events, the building required a flexible AV solution.

- Custom patch panels allow performances to be managed from either production booth
- Each room is equipped with the ability to select different audio sources within building
- Intercom system connects the production booth and key areas of the building
- CCTV system enables the control area to monitor the lobby and hallways
- Speakers and control system in the lobby play live audio or prerecorded messages
- Mobile speakers in the main performance area provide versatility of sound coverage
- Digital Signage in the lobby can display live performance or messaging
- Performances are controlled through digital mixing consoles in the production booth
- Conference room with HD projector provides wireless presentation capabilities