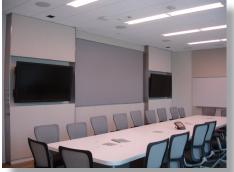

- Each conference room features audio and HD video conferencing systems
- HD video projection systems, sound reinforcement systems, fiber-optic based HD video distribution, and room scheduling display systems throughout
- The campus has wide television distribution including "Shell" television