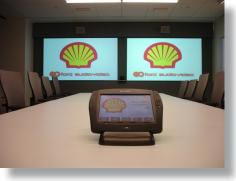

- Each conference room features audio and HD video conferencing systems
- HD video projection systems, sound reinforcement systems, fiber-optic based HD video distribution, and room scheduling display systems throughout
- The campus has wide television distribution including "Shell" television