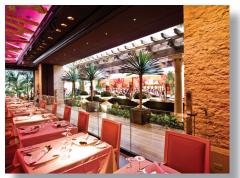

## **System Features**

The walls, ceiling, and music in the restaurant change appearance approximately three times during a normal dinner to create a new dining environment.

- High performance audio system, including loudspeakers and subwoofers with indoor/outdoor capabilities project dramatic sound during each transformation
- Touchpanel control system and handheld WiFi touchpanel controls entire system
- All AV systems and show performances are monitored by seven high resolution video displays fed by several surveillance cameras