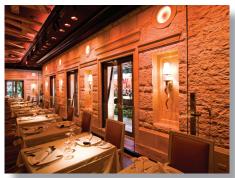

## **System Features**

The walls, ceiling, and music in the restaurant change appearance approximately three times during a normal dinner to create a new dining environment.

- High performance audio system, including loudspeakers and subwoofers with indoor/outdoor capabilities project dramatic sound during each transformation
- Touchpanel control system and handheld WiFi touchpanel controls entire system
- All AV systems and show performances are monitored by seven high resolution video displays fed by several surveillance cameras