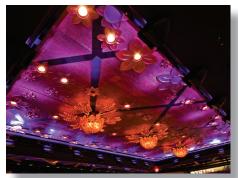

## **System Features**

The walls, ceiling, and music in the restaurant change appearance approximately three times during a normal dinner to create a new dining environment.

- High performance audio system, including loudspeakers and subwoofers with indoor/outdoor capabilities project dramatic sound during each transformation
- Touchpanel control system and handheld WiFi touchpanel controls entire system
- All AV systems and show performances are monitored by seven high resolution video displays fed by several surveillance cameras