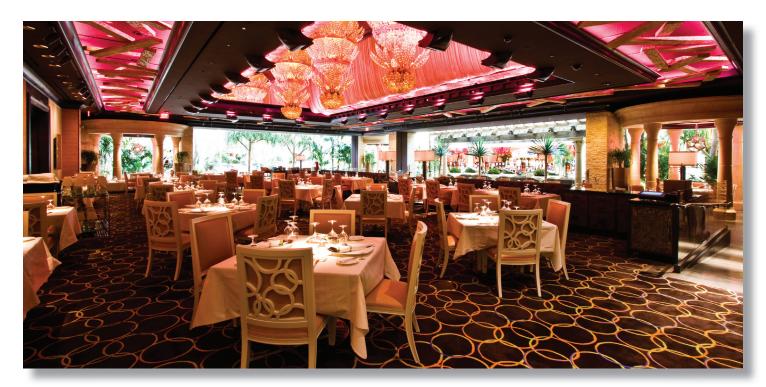

## **System Features**

The walls, ceiling, and music in the restaurant change appearance approximately three times during a normal dinner to create a new dining environment.

- High performance audio system, including loudspeakers and subwoofers with indoor/outdoor capabilities project dramatic sound during each transformation
- Touchpanel control system and handheld WiFi touchpanel controls entire system
- All AV systems and show performances are monitored by seven high resolution video displays fed by several surveillance cameras