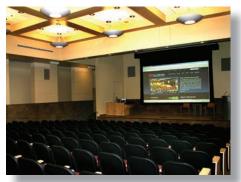

### **System Features**

The Science and Engineering Building includes flexible laboratory and teaching space, offices, high-tech conference rooms, and integrated research areas.

- Full cinema surround sound in auditorium
- Each room includes HD Video Projection Systems
- Integrated Touch Panel Control Systems for instructor control of media devices and presentation equipment
- Distributed Audio Systems provide sound reinforcement of presentation systems throughout the building