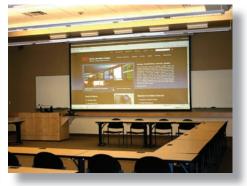

### **System Features**

The Science and Engineering Building includes flexible laboratory and teaching space, offices, high-tech conference rooms, and integrated research areas.

- Full cinema surround sound in auditorium
- Each room includes HD Video Projection Systems
- Integrated Touch Panel Control Systems for instructor control of media devices and presentation equipment
- Distributed Audio Systems provide sound reinforcement of presentation systems throughout the building