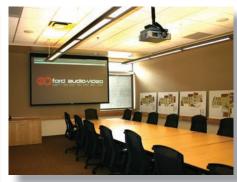

### **System Features**

The Science and Engineering Building includes flexible laboratory and teaching space, offices, high-tech conference rooms, and integrated research areas.

- Full cinema surround sound in auditorium
- Each room includes HD Video Projection Systems
- Integrated Touch Panel Control Systems for instructor control of media devices and presentation equipment
- Distributed Audio Systems provide sound reinforcement of presentation systems throughout the building