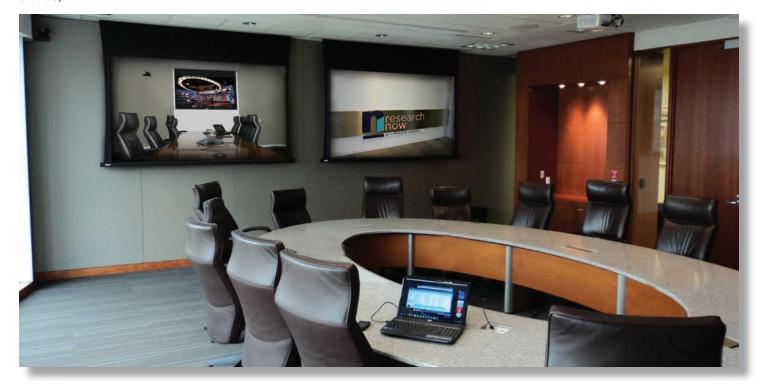

- The executive boardroom and main conference rooms consist of HD, 1080p projection systems with widescreens, HDMI and VGA connectivity, and a touchpanel control system
- The training rooms contain widescreen format video projection systems, wireless microphone systems, distributed audio, as well as touchpanel control systems
- Each of the breakout meeting rooms contain a single, wall-mounted, large format
  plasma display that mirrors the connectivity as the main conference rooms and the
  display in employee lounge has connections for a video gaming console or DVD player