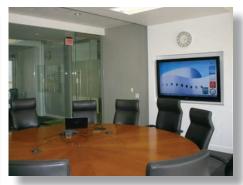

- The executive boardroom and main conference rooms consist of HD, 1080p projection systems with widescreens, HDMI and VGA connectivity, and a touchpanel control system
- The training rooms contain widescreen format video projection systems, wireless microphone systems, distributed audio, as well as touchpanel control systems
- Each of the breakout meeting rooms contain a single, wall-mounted, large format
  plasma display that mirrors the connectivity as the main conference rooms and the
  display in employee lounge has connections for a video gaming console or DVD player