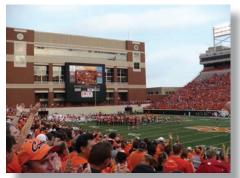

## **System Features**

The newly renovated and expanded 60,000 seat Boone Pickens Football Stadium features a main bowl loudspeaker system.

- Powered line array speaker systems were installed at the end zone location to provide high output sound reinforcement to the entire stadium seating
- Long throw parabolic loudspeaker systems were also installed for optimal PA announcer intelligibility to the most distant seat locations
- Down fill and side fill speakers were provided for near field sound reinforcement
- Sound system functionality is controllable via computer