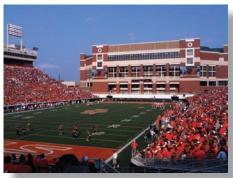

## **System Features**

The newly renovated and expanded 60,000 seat Boone Pickens Football Stadium features a main bowl loudspeaker system.

- Powered line array speaker systems were installed at the end zone location to provide high output sound reinforcement to the entire stadium seating
- Long throw parabolic loudspeaker systems were also installed for optimal PA announcer intelligibility to the most distant seat locations
- Down fill and side fill speakers were provided for near field sound reinforcement
- Sound system functionality is controllable via computer