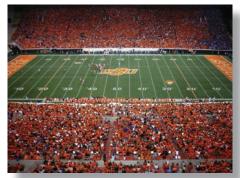

## **System Features**

The newly renovated and expanded 60,000 seat Boone Pickens Football Stadium features a main bowl loudspeaker system.

- Powered line array speaker systems were installed at the end zone location to provide high output sound reinforcement to the entire stadium seating
- Long throw parabolic loudspeaker systems were also installed for optimal PA announcer intelligibility to the most distant seat locations
- Down fill and side fill speakers were provided for near field sound reinforcement
- Sound system functionality is controllable via computer