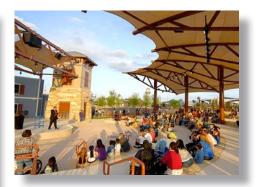

- An 11-zone outdoor audio system runs throughout the park's Wonderland Express Train & Depot and country-themed rest areas, which include Mexico, Germany, France, Japan, Italy, Africa and the Caribbean
- The Amphitheater and Event Center & Gymnasium each feature a PA system as well as LED-based theatrical lighting system
- A multi-purpose building, movie house and welcome center are acoustically treated to allow for quality sound control