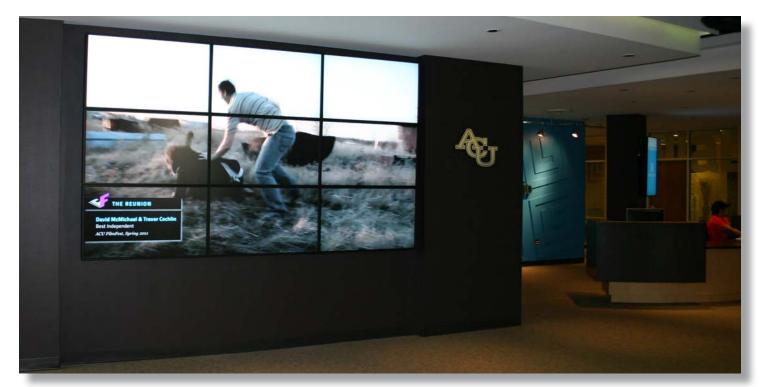

- The library encourages innovation in technology with a 40" touchscreen display that allows its users to operate custom designed, interactive technology to search for faculty, staff, events and locations on campus with a directory and visual pathfinder
- The facility also includes multiple 47" 1080P LCD displays in video wall configuration in the main lobby