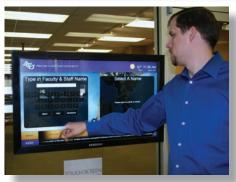

- The library encourages innovation in technology with a 40" touchscreen display that allows its users to operate custom designed, interactive technology to search for faculty, staff, events and locations on campus with a directory and visual pathfinder
- The facility also includes multiple 47" 1080P LCD displays in video wall configuration in the main lobby